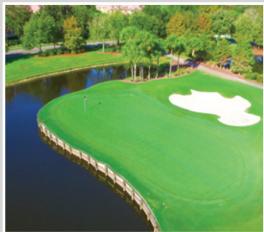

### GOLF MEMBERSHIP

We offer both an Equity and a Non-Equity Golf Memberhip Equity Initiation Fee \$65,000 - Non-Equity Initiation Fee \$45,000 Annual Dues \$14,200 (taxable)

A Golf Member is entitled to unlimited use of all the golf, and social facilities of the club.

- Golf Members are entitled to unlimited access to golf, dining & social privileges at the Club and have unlimited access to the practice facility year round.
- Golf Members are afforded seven-day advance starting time privileges, with payment of cart fees only.
- During the summer months from May 1st through October 31st, Golf Members have access as a Golf Member to local reciprocal clubs.
- Houseguests can use your same privileges when you are not here, with payment of guest fees.
- Equity Golf Members receive a 2/3 equity refund of the prevailing Initiation Fee at time of refund.
- Non-Equity Golf Membership Initiation Fee is non-refundable, subject to 7% sales tax.
- Food minimum and Golf Usage Fees apply